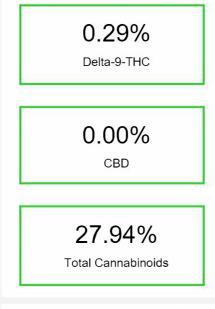

## Cannabinoid Profile by HPLC

CBDA 0.059 0.59 CBGA 1.986 19.86 CBG 0.108 1.08 THCVa 0.191 1.91 Delta-9-THC 0.294 2.94 THCA 25.3 253.01 **Total Cannabinoids** 27.94 279.4 **Calculated Total THC** 22.48 224.83 Calculated CBD Yield 0.05 0.52 Calculated Total THC = Delta-9-THC + 0.877 \* THCA Calculated Maximum CBD Yield = CBD + 0.877 \* CBDA