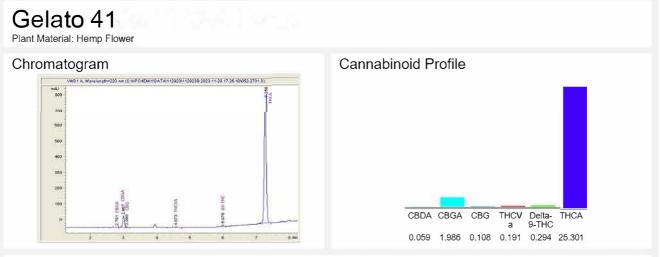

## Gelato 41

mg/g

Sample Submitted: 03-29-2024; Report Date: 03-29-2024

% wt

Cannabinoid

## Cannabinoid Profile by HPLC

CBDA 0.059 0.59 CBGA 1.986 19.86 CBG 0.108 1.08 THCVa 0.191 1.91 Delta-9-THC 0.294 2.94 THCA 25.3 253.01 **Total Cannabinoids** 27.94 279.4 **Calculated Total THC** 22.48 224.83 Calculated CBD Yield 0.05 0.52 Calculated Total THC = Delta-9-THC + 0.877 \* THCA Calculated Maximum CBD Yield = CBD + 0.877 \* CBDA