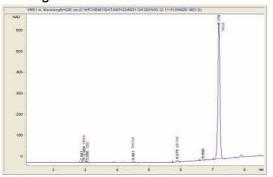

## Pacifica

# Sample 596-031224-097

**Biscotti** 

Sample Submitted: 03-12-2024; Report Date: 03-19-2024

## **Biscotti**

Plant Material: Hemp Flower

#### Chromatogram



#### Cannabinoid Profile



### Cannabinoid Profile by HPLC

0.27%

Delta-9-THC

0.00%

CBD

| Cannabinoid                                       | % <b>w</b> t | mg/g   |
|---------------------------------------------------|--------------|--------|
| CBGA                                              | 0.701        | 7.01   |
| CBG                                               | 0.129        | 1.29   |
| THCVa                                             | 0.207        | 2.07   |
| Delta-9-THC                                       | 0.266        | 2.66   |
| THCA                                              | 25.6         | 255.98 |
| Total Cannabinoids                                | 26.90        | 269.0  |
| Calculated Total THC                              | 22.72        | 227.15 |
| C