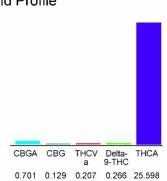

#### Cannabinoid Profile

### Cannabinoid Profile by HPLC

0.27%

Delta-9-THC

0.00%

CBD

| Cannabinoid                                       | % <b>w</b> t | mg/g   |
|---------------------------------------------------|--------------|--------|
| CBGA                                              | 0.701        | 7.01   |
| CBG                                               | 0.129        | 1.29   |
| THCVa                                             | 0.207        | 2.07   |
| Delta-9-THC                                       | 0.266        | 2.66   |
| THCA                                              | 25.6         | 255.98 |
| Total Cannabinoids                                | 26.90        | 269.0  |
| Calculated Total THC                              | 22.72        | 227.15 |
| Calculated CBD Yield                              | 0.00         | 0.00   |
| Calculated Total THC = Delta-9-THC + 0.877 * THCA |              |        |